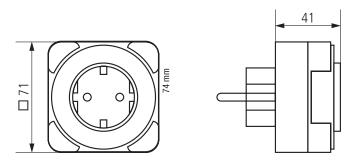

ermediate connector |  |  |
| Daily program                 |  |  |
| 16 A                          |  |  |
| 4 A                           |  |  |
| 40 W                          |  |  |
| 400 W                         |  |  |
| 15 min                        |  |  |
| 15 min                        |  |  |
| Mains synchronized            |  |  |
| 0,8 W                         |  |  |
|                               |  |  |

2 GRÄSSLIN

# Time switch technology Socket time switch, analog

|                     | topica 100 safety-plus      |  |
|---------------------|-----------------------------|--|
| Protection class    | IP 20                       |  |
| Protection class    | II according to EN 60 730-1 |  |
| Ambient temperature | −40 °C +55 °C               |  |

### Maßzeichnungen



GRÄSSLIN 3