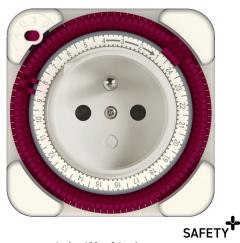

# Socket time switch, analog

topica 100 safety-plus

#### topica 100 safety-plus

- Analog socket time switch
- Daily program
- 1 channel
- Without power reserve
- Mains synchronized
- Use for Schuko sockets (other plug types on request)
- Circuit preselection
- Switching status indicator
- 96 switching segments
- Shortest switching time: 15 minutes
- With increased contact protection, reduces the risk of people coming into contact with live parts of the socket outlet and possibly receiving an electric shock as a result